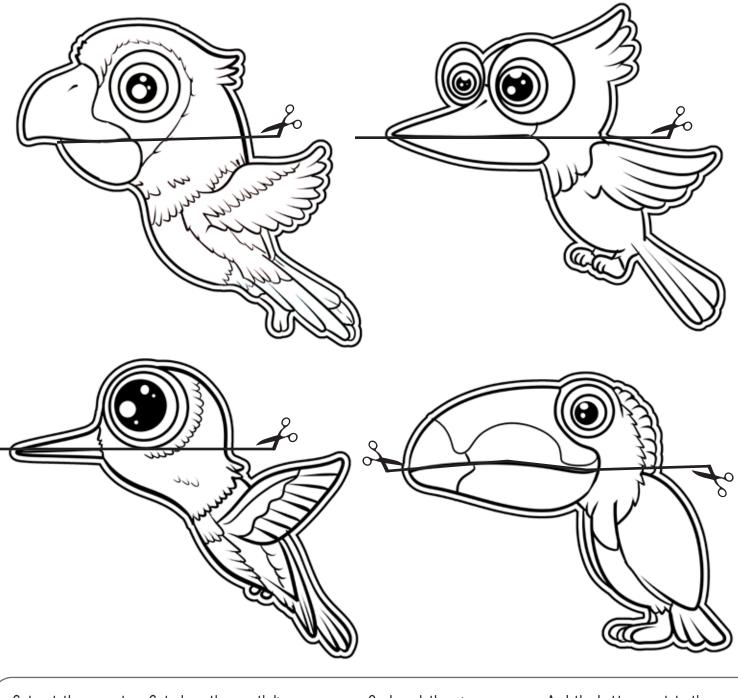

C

Glue the top part of the head to the top part of the clothespin

easypeasyandfun.com Member Exclusive Copyright 2018

Cut out the puppet. Cut along the mouth line.

C

Grab a clothespin.

Glue the top part of the head to the top part of the clothespin

And the bottom part to the bottom. bottom. easypeasyandfun.com Member Exclusive

Copyright 2018

Cut out the puppet. Cut along the mouth line.

0

Grab a clothespin.

Glue the top part of the head to the top part of the clothespin

And the bottom part to the bottom. **easypeasyandfun.com** Member Exclusive

Copyright 2018

Cut out the puppet. Cut along the mouth line.

C

Grab a clothespin.

Glue the top part of the head to the top part of the clothespin

And the bottom part to the bottom. **easypeasyandfun.com** Member Exclusive Copyright 2018