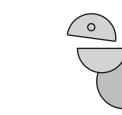

C

Glue the top part of the head to the top part of the clothespin

easypeasyandfun.com Member Exclusive Copyright 2018

Cut out the puppet. Cut along the mouth line.

C

Grab a clothespin.

Glue the top part of the head to the top part of the clothespin

And the bottom part to the bottom. bottom. easypeasyandfun.com Member Exclusive

Copyright 2018

Cut out the puppet. Cut along the mouth line.

0

Grab a clothespin.

Glue the top part of the head to the top part of the clothespin