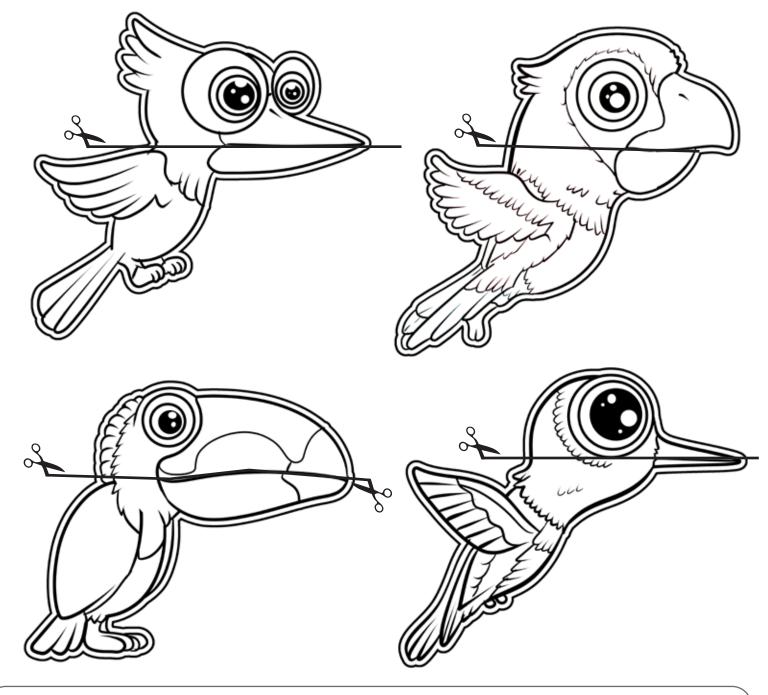

C

Glue the top part of the head to the top part of the clothespin

easypeasyandfun.com Member Exclusive Copyright 2018

Cut out the puppet. Cut along the mouth line.

C

Grab a clothespin.

Glue the top part of the head to the top part of the clothespin

And the bottom part to the bottom. bottom. easypeasyandfun.com Member Exclusive

Copyright 2018

Cut out the puppet. Cut along the mouth line.

0

Grab a clothespin.

Glue the top part of the head to the top part of the clothespin

And the bottom part to the bottom. **easypeasyandfun.com** Member Exclusive

Copyright 2018

Cut out the puppet. Cut along the mouth line.

C

Grab a clothespin.

Glue the top part of the head to the top part of the clothespin

And the bottom part to the bottom. **easypeasyandfun.com** Member Exclusive Copyright 2018