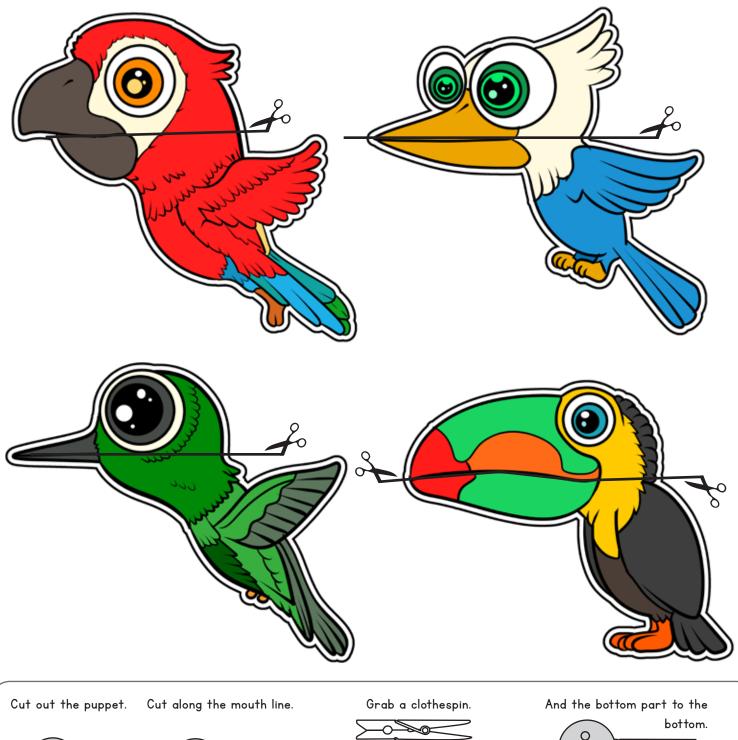

C

Glue the top part of the head to the top part of the clothespin

easypeasyandfun.com Member Exclusive Copyright 2018

Cut out the puppet. Cut along the mouth line.

C

Grab a clothespin.

Glue the top part of the head to the top part of the clothespin

And the bottom part to the bottom. bottom. easypeasyandfun.com Member Exclusive

Copyright 2018

Cut out the puppet. Cut along the mouth line.

0

Grab a clothespin.

Glue the top part of the head to the top part of the clothespin

And the bottom part to the bottom. **easypeasyandfun.com** Member Exclusive

Copyright 2018

Cut out the puppet. Cut along the mouth line.

C

Grab a clothespin.

Glue the top part of the head to the top part of the clothespin

And the bottom part to the bottom. **easypeasyandfun.com** Member Exclusive Copyright 2018