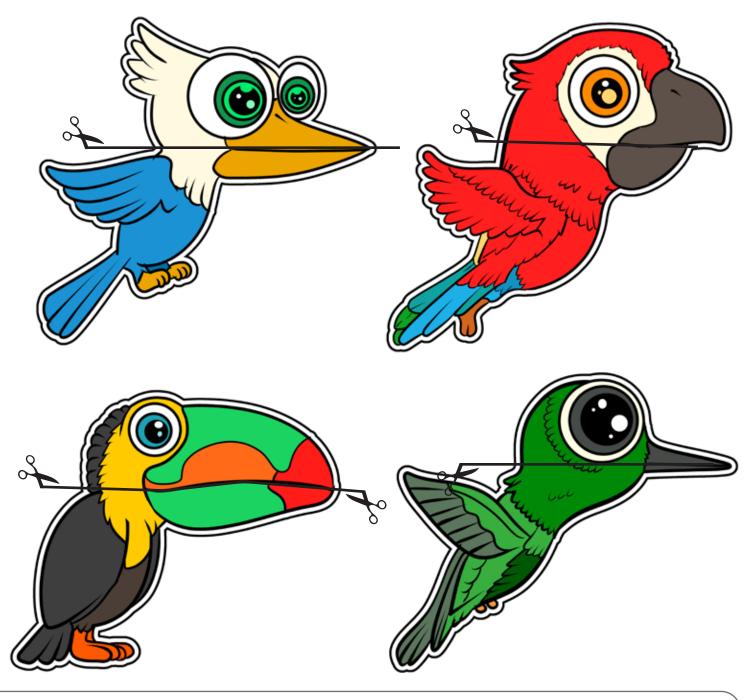

C

Glue the top part of the head to the top part of the clothespin

easypeasyandfun.com Member Exclusive Copyright 2018

Cut out the puppet. Cut along the mouth line.

C

Grab a clothespin.

Glue the top part of the head to the top part of the clothespin

And the bottom part to the bottom. bottom. easypeasyandfun.com Member Exclusive

Copyright 2018

Cut out the puppet. Cut along the mouth line.

0

Grab a clothespin.

Glue the top part of the head to the top part of the clothespin

And the bottom part to the bottom. **easypeasyandfun.com** Member Exclusive

Copyright 2018

Cut out the puppet. Cut along the mouth line.

C

Grab a clothespin.

Glue the top part of the head to the top part of the clothespin

And the bottom part to the bottom. **easypeasyandfun.com** Member Exclusive Copyright 2018